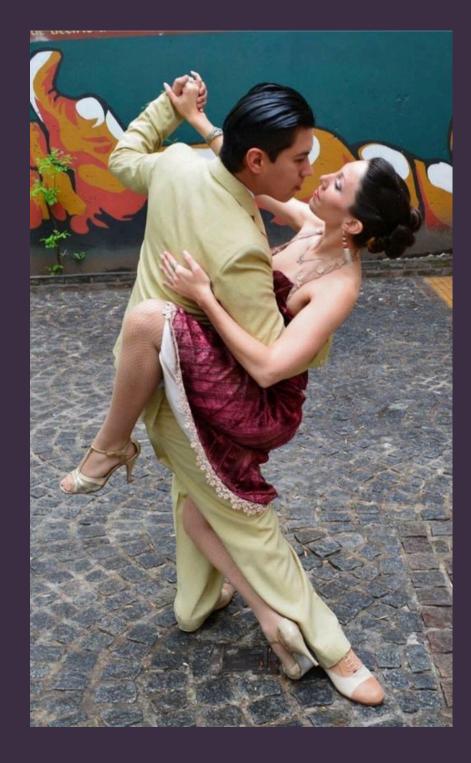

CHARACTERISTICS OF EACH ROLE IN TANGO.

- 3. Shared Roles
- Both roles build the dance.
- Connection arises from respect, not control.
- Dance evolves toward dialogue, both personal and as a couple.