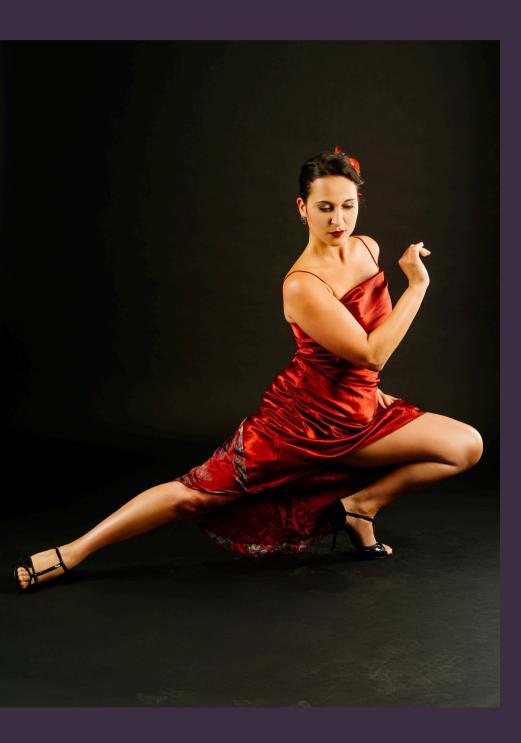

# CHARACTERISTICS OF EACH ROLE IN TANGO.

2. Female Role (Follower) - Reads, interprets, embellishes, and responds sensitively.

- Responsible for self and space.
- Listens, waits, contributes musicality and creativity.
- Active connection, not passive.