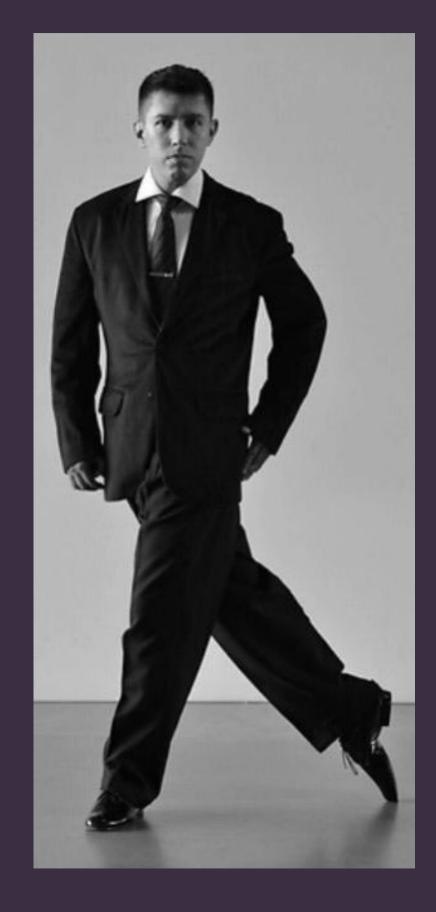

CHARACTERISTICS OF EACH ROLE IN TANGO. Male Role (Leader) - Reads, proposes paths, rhythms, and emotions. - Responsible for self, space, and safety. - Listens, interprets, proposes, waits, and suggests clearly.