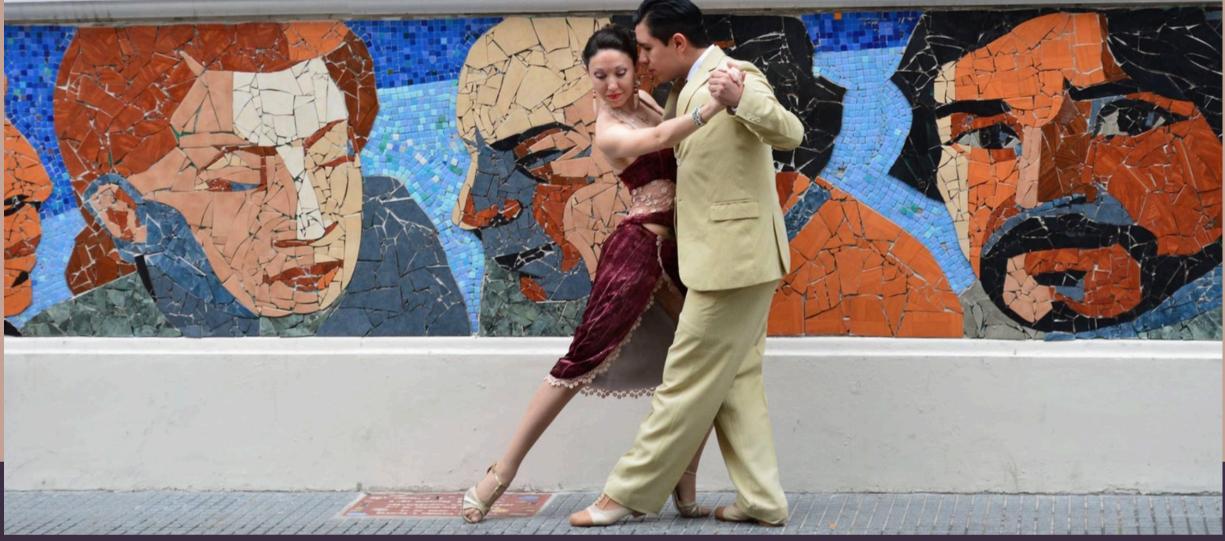

# **OBJECTIVE:**

Develop diverse ways of communicating with your partner for a safe and comfortable dance experience.

1. WHAT IS CONNECTION IN DANCE?

Connection is the invisible bridge between two people who communicate through the body.

# POINTS THAT MAKE UP THE MASTER CONNECTION:

1- The music. 2- Eye contact before starting to dance. 3- Intention and energy: they are united and cannot be separated. 4- knowledge of the role while dancing. 5- Partner embrace or points of contact 6- Smell 7- Space management: location where you

# WHAT IS ROLE IN DANCE?

In dance, a role is the function assigned or assumed by a dancer within a choreographic or improvised structure, which defines their responsibility in leading or receiving movement. In partner dance, this primarily translates into the roles of leader (the one who proposes) and follower (the one who responds), each with specific skills, tasks, and forms of body communication.